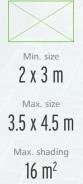

### The right sun shading product for every challenge

|    | Model                                        | Operating type    | Max. sides-<br>Length/area |
|----|----------------------------------------------|-------------------|----------------------------|
| 04 | Primus<br>Central mast parasol               | pulley system     | 4m                         |
| 80 | Samara<br>Central mast parasol               | crank operation   | 4.5m                       |
| 12 | Supremo<br>Central mast parasol              | sliding mechanism | 5m                         |
| 16 | Centro<br>Central mast parasol               | crank operation   | 5m                         |
| 20 | Big Ben<br>Central mast parasol              | crank or motor    | 7m                         |
| 24 | Belvedere<br>Cantilever parasol              | sliding mechanism | 3m                         |
| 28 | Amalfi<br>Cantilever parasol                 | crank operation   | 4m                         |
| 32 | Scala<br>Cantilever parasol                  | crank or motor    | 4m                         |
| 36 | Summerday<br>Sun sail                        |                   | 75m <sup>2</sup>           |
| 40 | All Season<br>sun sail                       |                   | 75m²                       |
| 44 | Accessories and n<br>Parasol base, radiant P |                   | ırator                     |