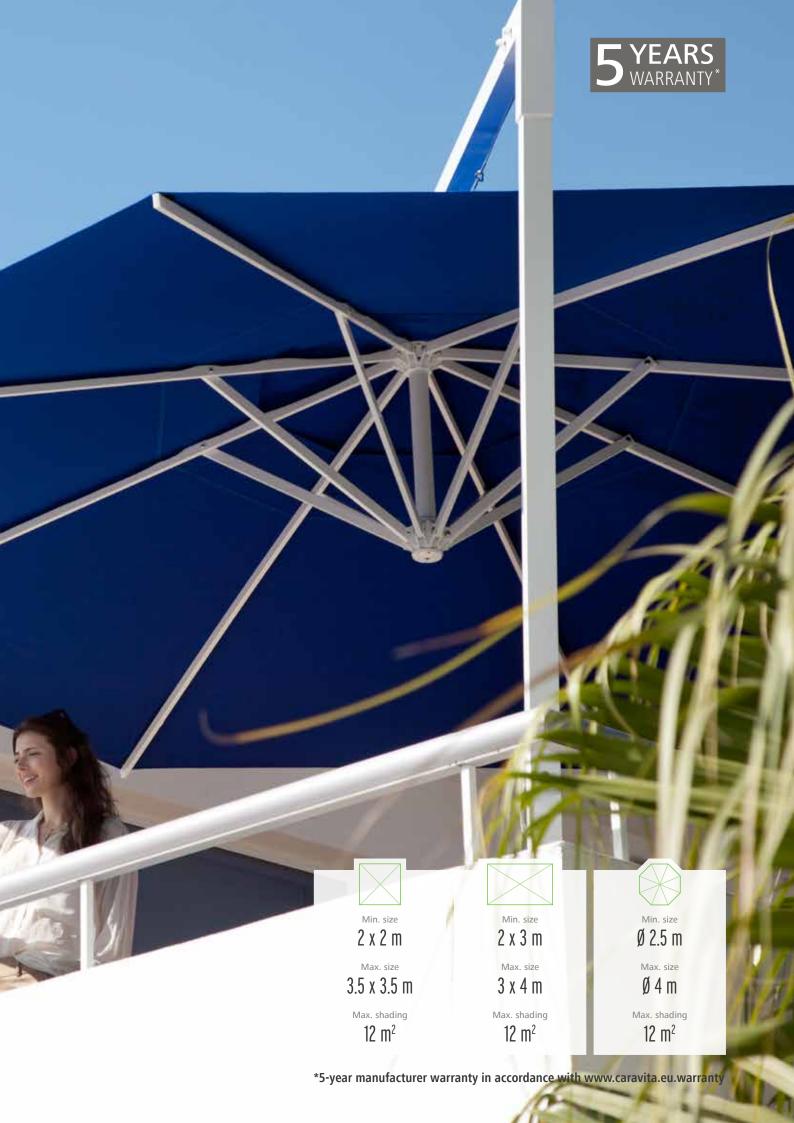

### **BIG BEN** Robust large parasol for the highest degree of comfort

The professional quality Big Ben large parasol is an eye-catcher for every patio. With its majestic and elegant look, it sends a clear signal even from afar: a comfortable, sheltered seat awaits you. Accessories such as radiant heaters and LED lighting provide for a true feel-good atmosphere for long nights and cold days.

#### LED lighting

Dimmable light bars in warm white, cold white or RGB colours

Aluminium pole with 84 mm diameter and 5 mm wall thickness

- Closes over tables and patio furniture thanks to telescopic system
- Extreme wind stability thanks to the mast and frame made of solid high-grade aluminium
- Optional extras: radio motor, radiant heater, LED lighting and more
- Also available as Freestyle product variant with an offset mast and flexible canopy shape