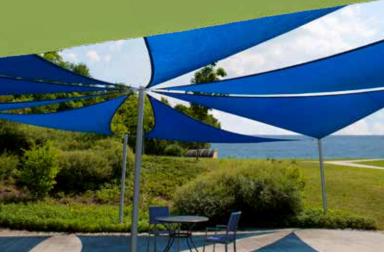

# ALL SEASON

Sun sail for all weather

# ALL SEASON Sun sail for all weather

The All Season sun sail provides comfortable shading the whole year round. Thanks to its robust design it is also ideally suited for large areas. The stormproof sail offers impressive wind and weather protection, and is individually manufactured to suit your requirements in terms of shape, colour and size.

# Fabric

Water-permeable HDPE tent mesh net fabric in 21 colours

## Your benefits

- Individual shape and size based on your requirements
- Permanent installation (in places where it doesn't snow)