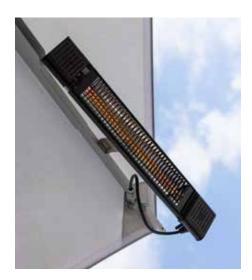

#### Rain and weather protection

With CARAVITA, you can enjoy time outdoors even in rainy weather, on cold days and late at night.

CARAVITA offers many options to create your individually customised weather protection solution:

- Side panels
- Rain gutters
- Infrared radiant heater
- LED lighting

Find out more about our smart upgrades for an even longer summer.