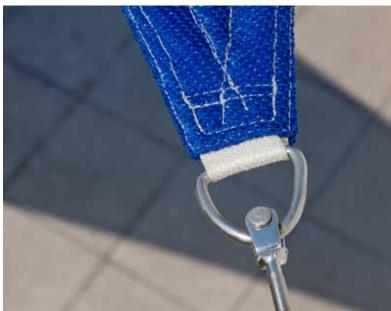

(optional)



## SUMMERDAY

Flexible sun sail



# **SUMMERDAY** Flexible sun sail

Under the protection of the Summerday sun sail, you can enjoy the nicest days of the year even more. Relax and take a break in your favourite spot. Summerday stands out with its uncomplicated structure and high quality processing. It is available in a variety of standard sizes and shapes.

Click here for handy tips on designing your sail:



### Pole

0

Optionally available with Ø50 mm aluminium pole (in white, anthracite grey or silver) or Ø57 mm stainless steel pole.

### Fabric

Premium sail fabric available in more than 150 colours. 100% acrylic fabric, light-fast and weatherproof or waterpermeable HDPE tent mesh fabric in 21 colours.







### Your benefits

- Light and mobile
- Reinforced corners



# ALL SEASON

Sun sail for all weather



# ALL SEASON Sun sail for all weather

The All Season sun sail provides comfortable shading the whole year round. Thanks to its robust design it is also ideally suited for large areas. The stormproof sail offers impressive wind and weather protection, and is individually manufactured to suit your requirements in terms of shape, colour and size.



# Fabric

Water-permeable HDPE tent mesh net fabric in 21 colours

## Your benefits

- Individual shape and size based on your requirements
- Permanent installation (in places where it doesn't snow)



# Accessories and more



#### A firm stand for your parasol

It is important to choose a parasol base carefully, to make sure it is positioned firmly and sturdily.

Despite the fact that high-grade CARAV