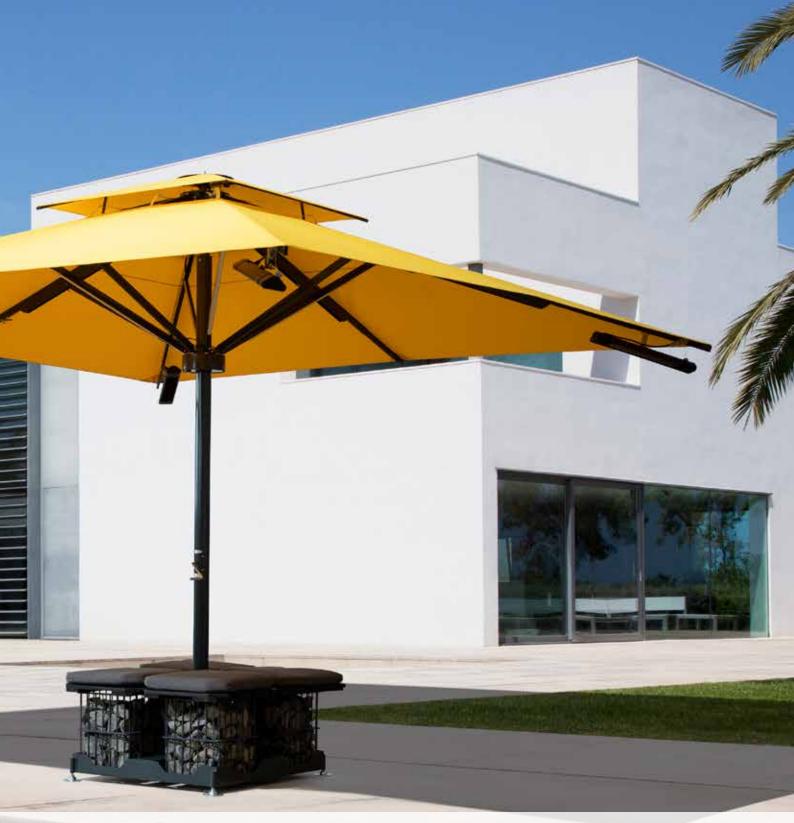

## BIG BEN

Robust large parasol for the highest degree of comfort

CARAUTTA

20

### **BIG BEN** Robust large parasol for the highest degree of comfort

The professional quality Big Ben large parasol is an eye-catcher for every patio. With its majestic and elegant look, it sends a clear signal even from afar: a comfortable, sheltered seat awaits you. Accessories such as radiant heaters and LED lighting provide for a true feel-good atmosphere for long nights and cold days.

#### LED lighting

Dimmable light bars in warm white, cold white or RGB colours

Aluminium pole with 84 mm diameter and 5 mm wall thickness

- Closes over tables and patio furniture thanks to telescopic system
- Extreme wind stability thanks to the mast and frame made of solid high-grade aluminium
- Optional extras: radio motor, radiant heater, LED lighting and more
- Also available as Freestyle product variant with an offset mast and flexible canopy shape