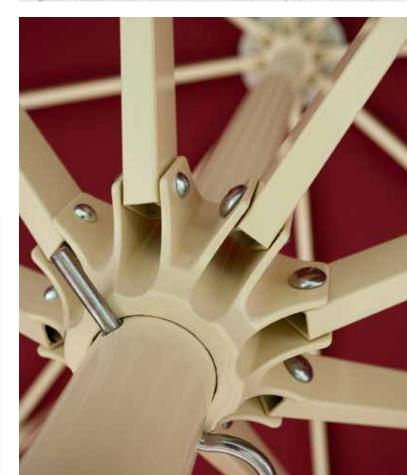

Struts made of aluminium or wood

- Light and mobile
- Easy-to-use pulley technology
- Choice between aluminium or wooden frame and mast

#### Struts

Double-Layer power struts 30 x 15 x 2 mm with strut reinforcement

- Closes over tables and patio furniture thanks to telescopic system
- Smooth and reliable crank mechanism
- Optionally available with a vent and mobile LED lighting (incl. powerbank)

#### Struts

Double-Layer power struts 30 x 15 x 2 mm with strut reinforcement

#### Struts

Double-Layer power struts 30 x 15 x 2 mm with strut reinforcement

- Easy-Flap system for opening in just a few seconds
- Greater convenience with stainless steel rotary base rotatable by 360° (optional)
- Unique look and high-grade components

Struts

Double-Layer power struts 30 x 15 x 2 mm with strut reinforcement

– Pole

High-Power mast – 60 x 100 mm and 4 mm wall thickness (triple welded)

Premium parasol fabric in more than 150 colours. 100% acrylic fabric, light-fast and weather-resistant

Struts Double-Layer po

Double-Layer power struts 30 x 15 x 2 mm with strut reinforcement

Pole High-Power pole – 100 x 80 mm and 4 mm wall thickness

- Rotary base Pole pivotable by 360°

Canopy closes right on the pole to save space