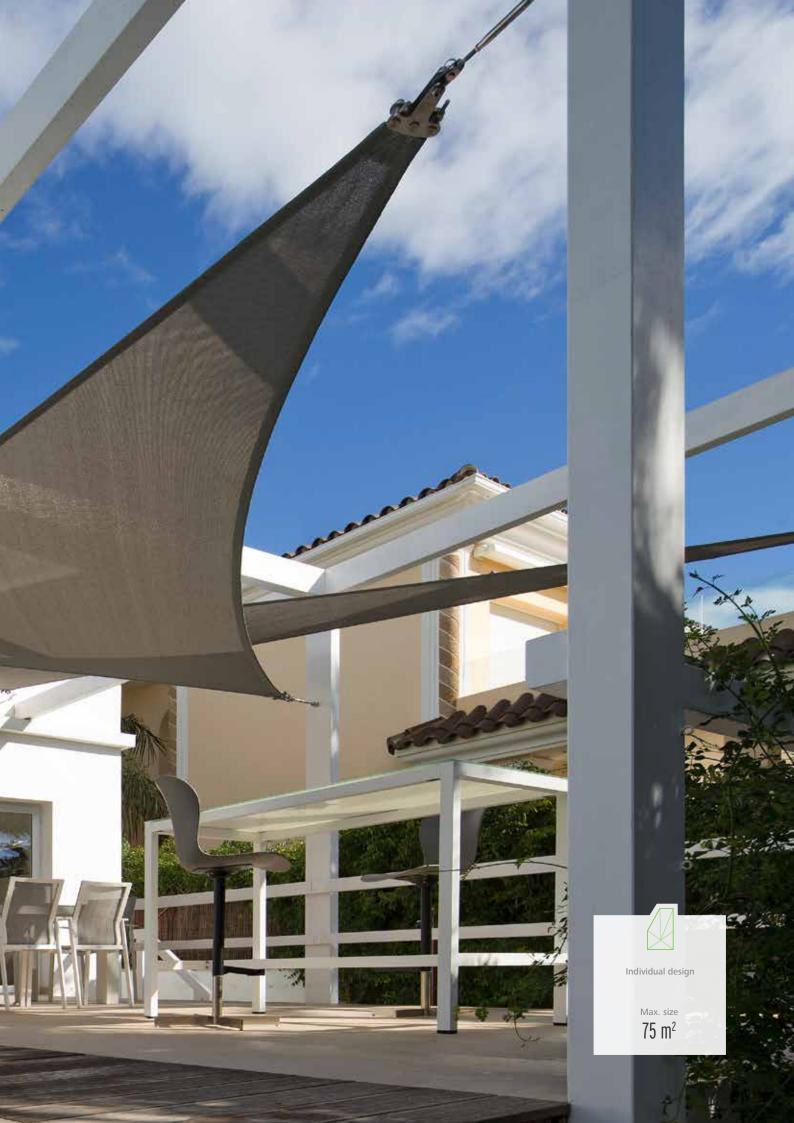

## SUMMERDAY

Flexible sun sail

# **SUMMERDAY** Flexible sun sail

Under the protection of the Summerday sun sail, you can enjoy the nicest days of the year even more. Relax and take a break in your favourite spot. Summerday stands out with its uncomplicated structure and high quality processing. It is available in a variety of standard sizes and shapes.