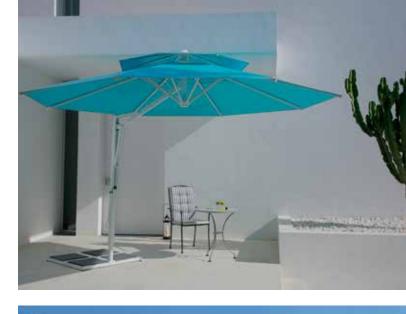

### **BIG BEN** Robust large parasol for the highest degree of comfort

The professional quality Big Ben large parasol is an eye-catcher for every patio. With its majestic and elegant look, it sends a clear signal even from afar: a comfortable, sheltered seat awaits you. Accessories such as radiant heaters and LED lighting provide for a true feel-good atmosphere for long nights and cold days.