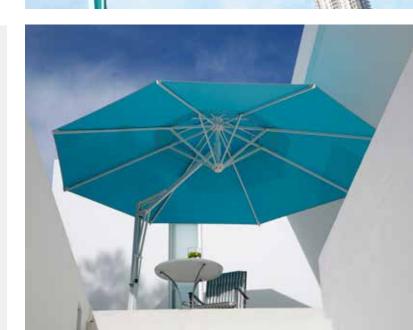

### **BIG BEN** Robust large parasol for the highest degree of comfort

The professional quality Big Ben large parasol is an eye-catcher for every patio. With its majestic and elegant look, it sends a clear signal even from afar: a comfortable, sheltered seat awaits you. Accessories such as radiant heaters and LED lighting provide for a true feel-good atmosphere for long nights and cold days.