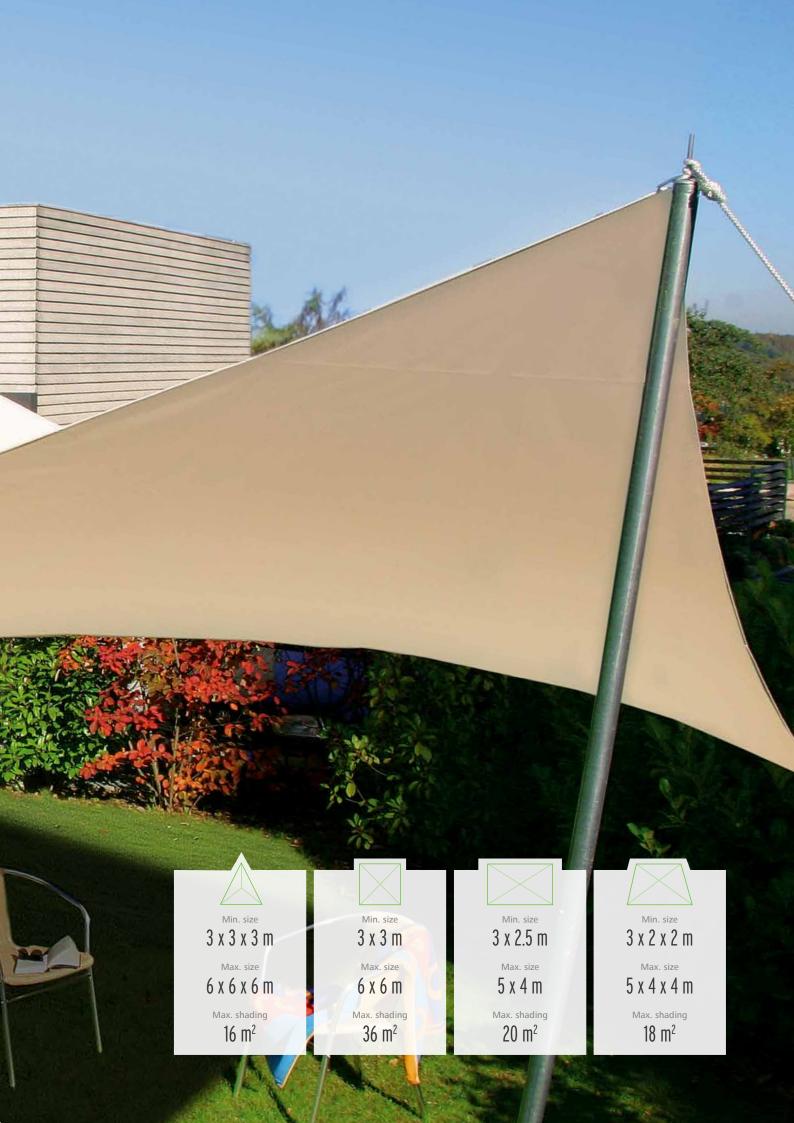

## SUMMERDAY

Flexible sun sail

# **SUMMERDAY** Flexible sun sail

Under the protection of the Summerday sun sail, you can enjoy the nicest days of the year even more. Relax and take a break in your favourite spot. Summerday stands out with its uncomplicated structure and high quality processing. It is available in a variety of standard sizes and shapes.

Click here for handy tips on designing your sail:

### Pole

0

Optionally available with Ø50 mm aluminium pole (in white, anthracite grey or silver) or Ø57 mm stainless steel pole.

### Fabric

Premium sail fabric available in more than 150 colours. 100% acrylic fabric, light-fast and weatherproof or waterpermeable HDPE tent mesh fabric in 21 colours.

### Your benefits

- Light and mobile
- Reinforced corners