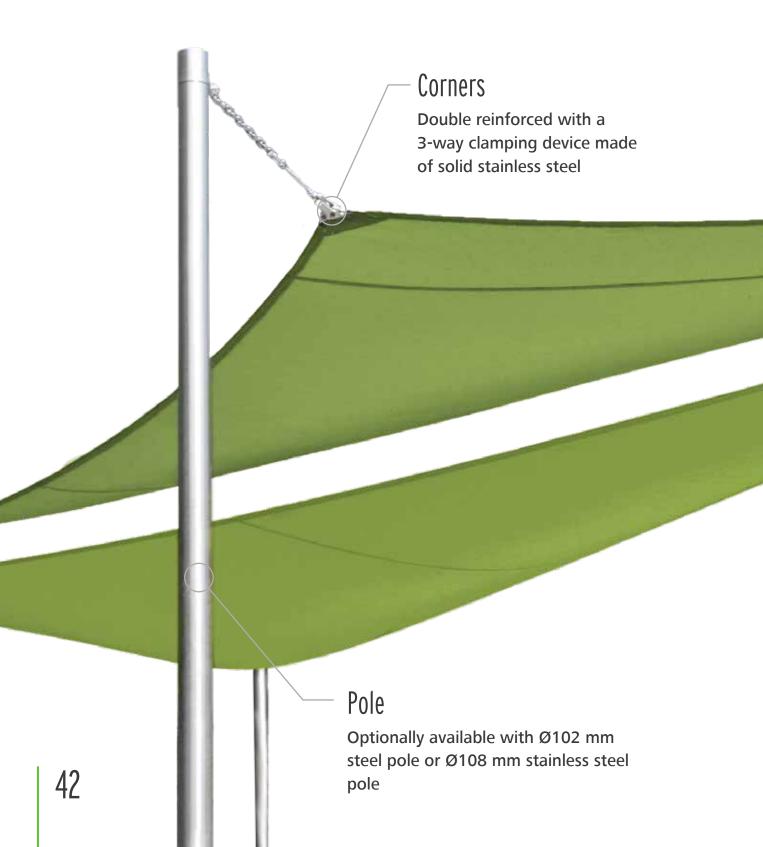

### Pole

0

Optionally available with Ø50 mm aluminium pole (in white, anthracite grey or silver) or Ø57 mm stainless steel pole.

### Your benefits

- Light and mobile
- Reinforced corners