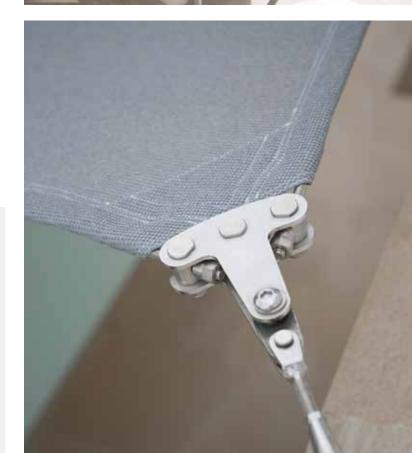

vailable in more than 150 colours. 100% acrylic fabric, light-fast and weatherproof or waterpermeable HDPE tent mesh fabric in 21 colours.







### Your benefits

- Light and mobile
- Reinforced corners



# ALL SEASON

Sun sail for all weather



# ALL SEASON Sun sail for all weather

The All Season sun sail provides comfortable shading the whole year round. Thanks to its robust design it is also ideally suited for large areas. The stormproof sail offers impressive wind and weather protection, and is individually manufactured to suit your requirements in terms of shape, colour and size.



# Fabric

Water-permeable HDPE tent mesh net fabric in 21 colours

## Your benefits

- Individual shape and size based on your requirements
- Permanent installation (in places where it doesn't snow)



# Accessories and more



#### A firm stand for your parasol

It is important to choose a parasol base carefully, to make sure it is positioned firmly and sturdily.

Despite the fact that high-grade CARAVITA parasol fabrics and frames are designed to withstand rather strong gusts of wind, any parasol will still need sufficient counterweight to keep it in place.

It is up to you, whether you would rather anchor your parasol to the ground or choose a mobile parasol base that will keep your sun shading product more flexible.



Find the right parasol base to suit your requirements.



#### Rain and weather protection

With CARAVITA, you can enjoy time outdoors even in rainy weather, on cold days and late at night.

CARAVITA offers many options to create your individually customised weather