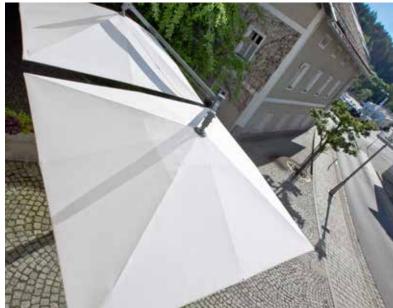

### **PRIMUS** Functional parasol with pulley

Very nimble - Primus impresses with its fast handling and easy-to-use pulley mechanism. This makes the parasol light and mobile. Mobility like this is a must for market stalls and information events, and it is a convenient feature at home on the patio. Primus is available with an aluminium frame, while the Primus Wood variant features a solid ash wood frame.

Struts made of aluminium or wood

- Light and mobile
- Easy-to-use pulley technology
- Choice between aluminium or wooden frame and mast