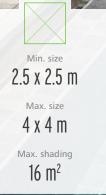

### The right sun shading product for every challenge

|    | Model                                        | Operating type    | Max. sides-<br>Length/area |
|----|----------------------------------------------|-------------------|----------------------------|
| 04 | Primus<br>Central mast parasol               | pulley system     | 4m                         |
| 80 | Samara<br>Central mast parasol               | crank operation   | 4.5m                       |
| 12 | Supremo<br>Central mast parasol              | sliding mechanism | 5m                         |
| 16 | Centro<br>Central mast parasol               | crank operation   | 5m                         |
| 20 | Big Ben<br>Central mast parasol              | crank or motor    | 7m                         |
| 24 | Belvedere<br>Cantilever parasol              | sliding mechanism | 3m                         |
| 28 | Amalfi<br>Cantilever parasol                 | crank operation   | 4m                         |
| 32 | Scala<br>Cantilever parasol                  | crank or motor    | 4m                         |
| 36 | Summerday<br>Sun sail                        |                   | 75m <sup>2</sup>           |
| 40 | All Season<br>sun sail                       |                   | 75m²                       |
| 44 | Accessories and n<br>Parasol base, radiant P |                   | ırator                     |