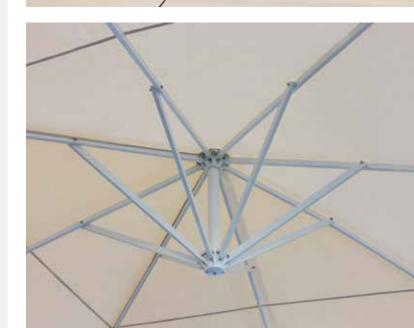

Struts made of aluminium or wood

- Light and mobile
- Easy-to-use pulley technology
- Choice between aluminium or wooden frame and mast