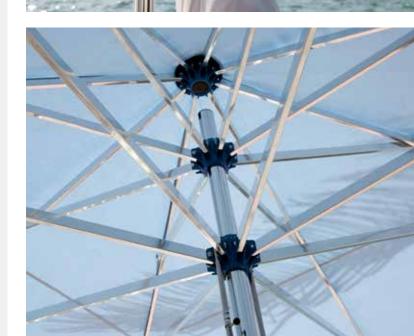

# PRIMUS

Functional parasol with pulley

### **PRIMUS** Functional parasol with pulley

Very nimble - Primus impresses with its fast handling and easy-to-use pulley mechanism. This makes the parasol light and mobile. Mobility like this is a must for market stalls and information events, and it is a convenient feature at home on the patio. Primus is available with an aluminium frame, while the Primus Wood variant features a solid ash wood frame.

Struts made of aluminium or wood

- Light and mobile
- Easy-to-use pulley technology
- Choice between aluminium or wooden frame and mast