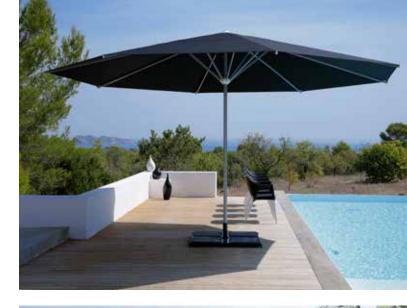

### **PRIMUS** Functional parasol with pulley

Very nimble - Primus impresses with its fast handling and easy-to-use pulley mechanism. This makes the parasol light and mobile. Mobility like this is a must for market stalls and information events, and it is a convenient feature at home on the patio. Primus is available with an aluminium frame, while the Primus Wood variant features a solid ash wood frame.

Struts made of aluminium or wood

- Light and mobile
- Easy-to-use pulley technology
- Choice between aluminium or wooden frame and mast