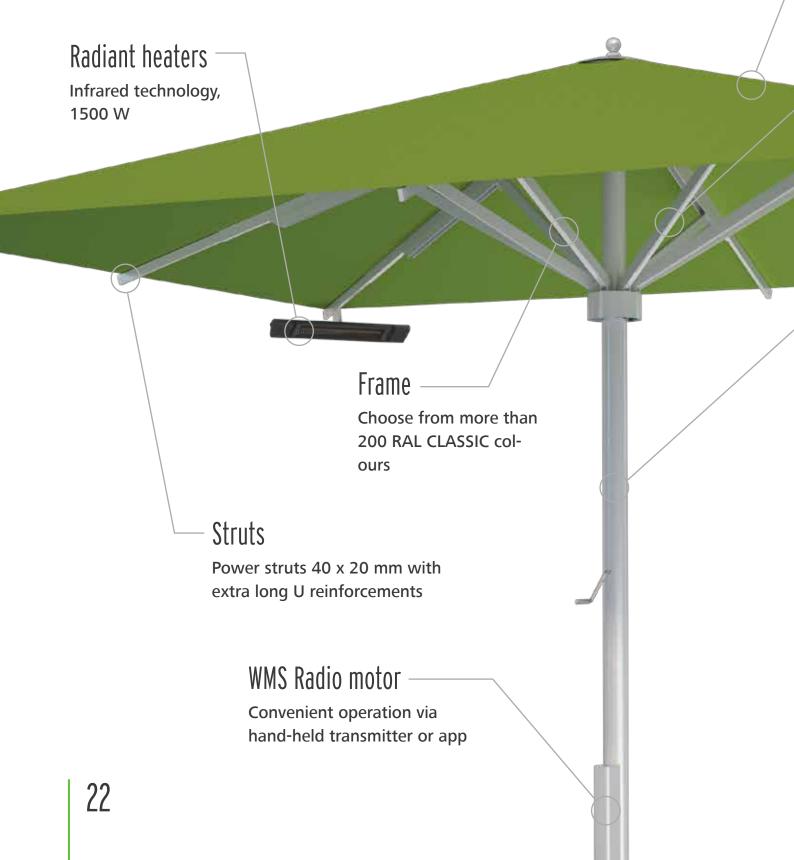

## BIG BEN

Robust large parasol for the highest degree of comfort

CARAUTTA

20

### **BIG BEN** Robust large parasol for the highest degree of comfort

The professional quality Big Ben large parasol is an eye-catcher for every patio. With its majestic and elegant look, it sends a clear signal even from afar: a comfortable, sheltered seat awaits you. Accessories such as radiant heaters and LED lighting provide for a true feel-good atmosphere for long nights and cold days.

Premium parasol fabric in more than 150 colours. 100% acrylic fabric, light-fast and weather-resistant

#### LED lighting

Dimmable light bars in warm white, cold white or RGB colours

Aluminium pole with 84 mm diameter and 5 mm wall thickness

- Closes over tables and patio furniture thanks to telescopic system
- Extreme wind stability thanks to the mast and frame made of solid high-grade aluminium
- Optional extras: radio motor, radiant heater, LED lighting and more
- Also available as Freestyle product variant with an offset mast and flexible canopy shape