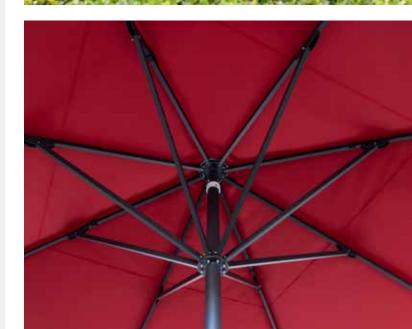

## CENTRO

Robust restaurant parasol

### **CENTRO** Robust restaurant parasol

The Centro central mast parasol is a solid sun shading product for parasol sizes up to 5 m span. Ideally suited to beer gardens and patios in the food service industry.

#### Struts

Double-Layer power struts 30 x 15 x 2 mm with strut reinforcement

#### Frame

Choose from more than 200 RAL CLASSIC colours

Premium parasol fabric in more than 150 colours. 100% acrylic fabric, lightfast and weather-resistant

#### Pole

Aluminium pole with 70 mm diameter and 4 mm wall thickness

- Closes over tables and patio furniture thanks to telescopic system
- Struts made of high-grade aluminium provide wind stability
- Parasol with quick crank system
- Optionally available with mobile LED lighting (incl. powerbank)