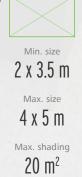

### The right sun shading product for every challenge

|    | Model                                        | Operating type    | Max. sides-<br>Length/area |
|----|----------------------------------------------|-------------------|----------------------------|
| 04 | Primus<br>Central mast parasol               | pulley system     | 4m                         |
| 80 | Samara<br>Central mast parasol               | crank operation   | 4.5m                       |
| 12 | Supremo<br>Central mast parasol              | sliding mechanism | 5m                         |
| 16 | Centro<br>Central mast parasol               | crank operation   | 5m                         |
| 20 | Big Ben<br>Central mast parasol              | crank or motor    | 7m                         |
| 24 | Belvedere<br>Cantilever parasol              | sliding mechanism | 3m                         |
| 28 | Amalfi<br>Cantilever parasol                 | crank operation   | 4m                         |
| 32 | Scala<br>Cantilever parasol                  | crank or motor    | 4m                         |
| 36 | Summerday<br>Sun sail                        |                   | 75m <sup>2</sup>           |
| 40 | All Season<br>sun sail                       |                   | 75m²                       |
| 44 | Accessories and n<br>Parasol base, radiant P |                   | ırator                     |