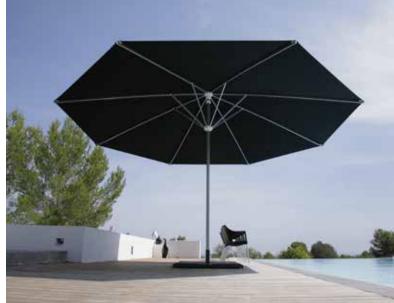

### The right sun shading product for every challenge

|    | Model                                        | Operating type    | Max. sides-<br>Length/area |
|----|----------------------------------------------|-------------------|----------------------------|
| 04 | Primus<br>Central mast parasol               | pulley system     | 4m                         |
| 80 | Samara<br>Central mast parasol               | crank operation   | 4.5m                       |
| 12 | Supremo<br>Central mast parasol              | sliding mechanism | 5m                         |
| 16 | Centro<br>Central mast parasol               | crank operation   | 5m                         |
| 20 | Big Ben<br>Central mast parasol              | crank or motor    | 7m                         |
| 24 | Belvedere<br>Cantilever parasol              | sliding mechanism | 3m                         |
| 28 | Amalfi<br>Cantilever parasol                 | crank operation   | 4m                         |
| 32 | Scala<br>Cantilever parasol                  | crank or motor    | 4m                         |
| 36 | Summerday<br>Sun sail                        |                   | 75m <sup>2</sup>           |
| 40 | All Season<br>sun sail                       |                   | 75m²                       |
| 44 | Accessories and n<br>Parasol base, radiant P |                   | ırator                     |