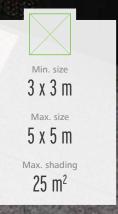

### The right sun shading product for every challenge

|    | Model                                        | Operating type    | Max. sides-<br>Length/area |
|----|----------------------------------------------|-------------------|----------------------------|
| 04 | Primus<br>Central mast parasol               | pulley system     | 4m                         |
| 80 | Samara<br>Central mast parasol               | crank operation   | 4.5m                       |
| 12 | Supremo<br>Central mast parasol              | sliding mechanism | 5m                         |
| 16 | Centro<br>Central mast parasol               | crank operation   | 5m                         |
| 20 | Big Ben<br>Central mast parasol              | crank or motor    | 7m                         |
| 24 | Belvedere<br>Cantilever parasol              | sliding mechanism | 3m                         |
| 28 | Amalfi<br>Cantilever parasol                 | crank operation   | 4m                         |
| 32 | Scala<br>Cantilever parasol                  | crank or motor    | 4m                         |
| 36 | Summerday<br>Sun sail                        |                   | 75m <sup>2</sup>           |
| 40 | All Season<br>sun sail                       |                   | 75m²                       |
| 44 | Accessories and n<br>Parasol base, radiant P |                   | ırator                     |