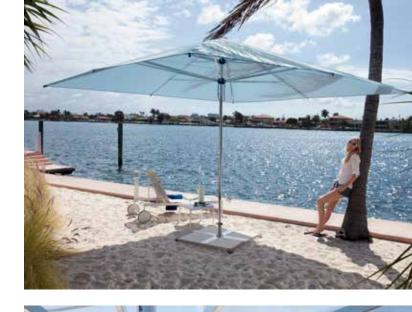

# PRIMUS

Functional parasol with pulley

### **PRIMUS** Functional parasol with pulley

Very nimble - Primus impresses with its fast handling and easy-to-use pulley mechanism. This makes the parasol light and mobile. Mobility like this is a must for market stalls and information events, and it is a convenient feature at home on the patio. Primus is available with an aluminium frame, while the Primus Wood variant features a solid ash wood frame.

Struts made of aluminium or wood

- Light and mobile
- Easy-to-use pulley technology
- Choice between aluminium or wooden frame and mast