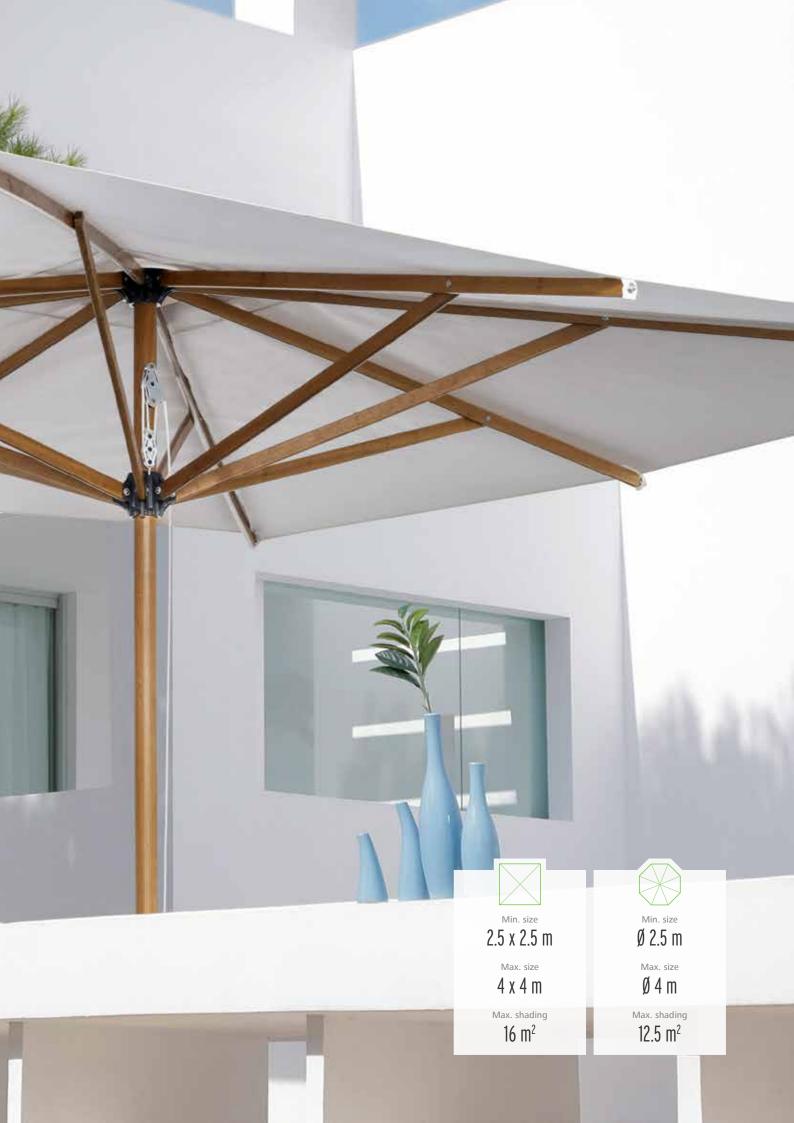

### The right sun shading product for every challenge

|    | Model                                        | Operating type    | Max. sides-<br>Length/area |
|----|----------------------------------------------|-------------------|----------------------------|
| 04 | Primus<br>Central mast parasol               | pulley system     | 4m                         |
| 80 | Samara<br>Central mast parasol               | crank operation   | 4.5m                       |
| 12 | Supremo<br>Central mast parasol              | sliding mechanism | 5m                         |
| 16 | Centro<br>Central mast parasol               | crank operation   | 5m                         |
| 20 | Big Ben<br>Central mast parasol              | crank or motor    | 7m                         |
| 24 | Belvedere<br>Cantilever parasol              | sliding mechanism | 3m                         |
| 28 | Amalfi<br>Cantilever parasol                 | crank operation   | 4m                         |
| 32 | Scala<br>Cantilever parasol                  | crank or motor    | 4m                         |
| 36 | Summerday<br>Sun sail                        |                   | 75m <sup>2</sup>           |
| 40 | All Season<br>sun sail                       |                   | 75m²                       |
| 44 | Accessories and n<br>Parasol base, radiant P |                   | ırator                     |