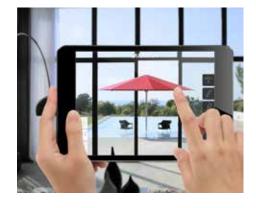

#### Live parasol visualisation

Which fabric colour matches the wall of my house? Which parasol size will provide shading up to that corner even in the afternoon?

The CARAVITA Designer is a free app for iOS and Android that will help you to plan your parasol.

Augmented Reality technology enables you to easily configure

the size and colours of BIG BEN and others, and to visualise them on your patio or balcony. Use shadow modelling for your parasol for any time of day or year. This way the CARAVITA app will help you to make sure that you select the right size and location for your sun shading product.

Download the app from the App Store or Play Store now.